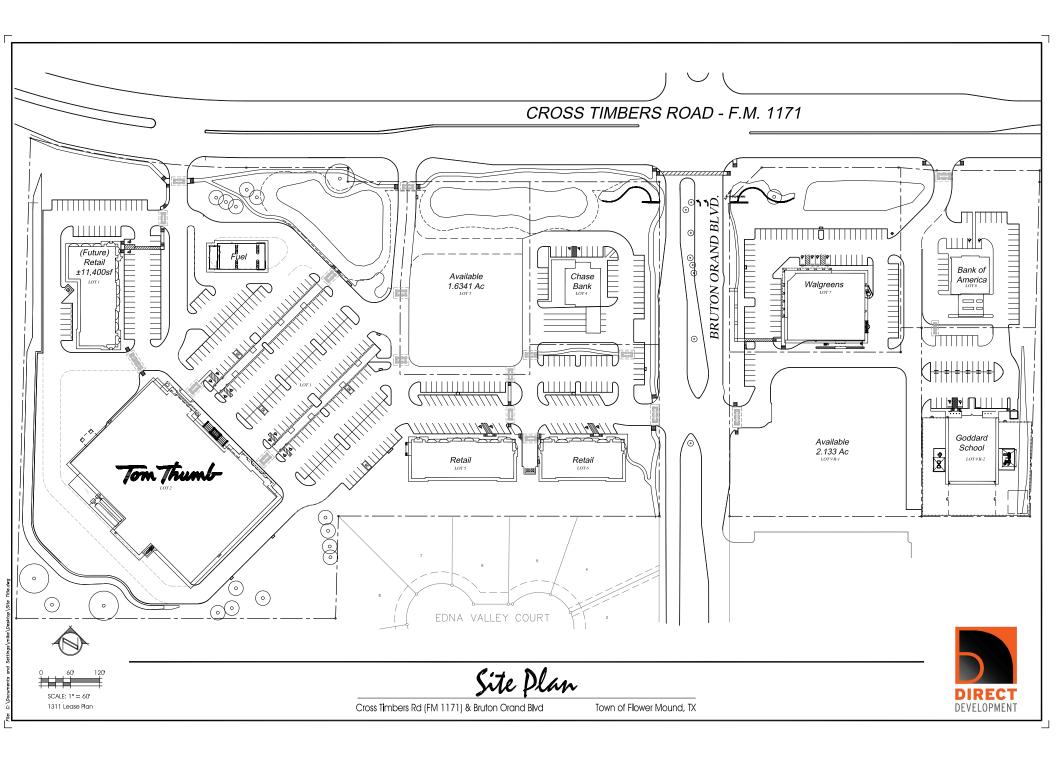

## SITE DATA

**NNN** \$5.75 PSF (CAM \$2.45, Taxes \$3.00, Ins \$0.30)

### PAD SITES AVAILABLE

(For Sale, Ground Lease, or Build-to-Suit)Lot 3 1.63 AcresLot 9 2.13 Acres

#### AVAILABLE SPACE- DEPTH

Lot 1 Retail 11,424 SF 70 FT (Coming Soon!)