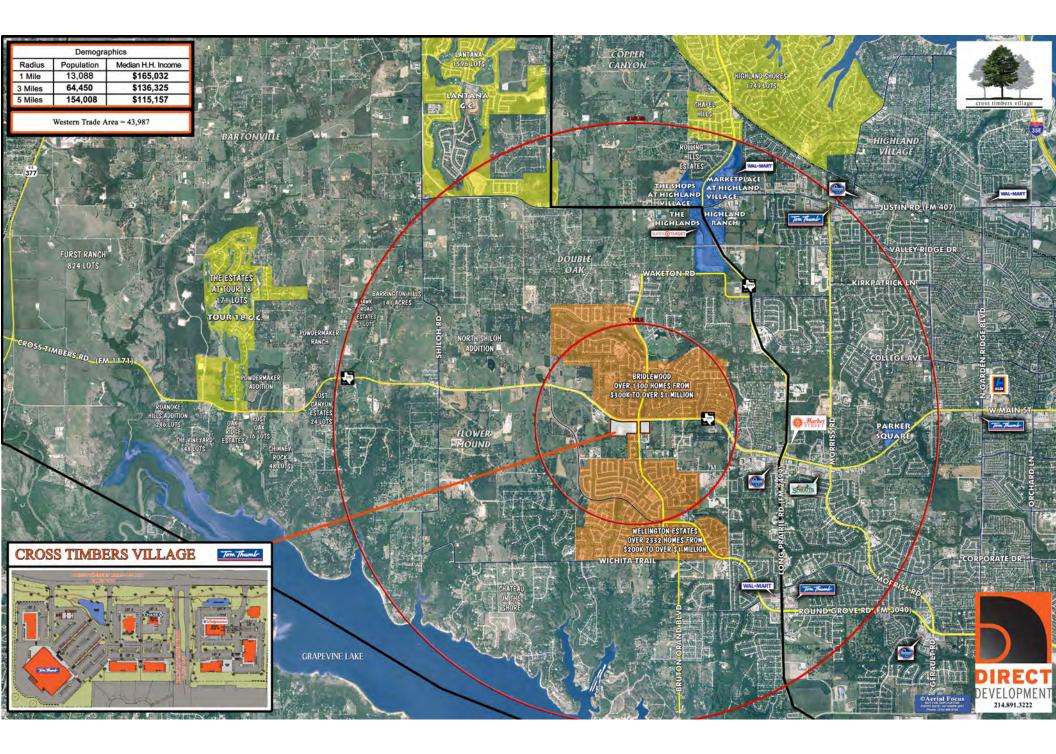

### DEMOGRAPHICS

| RADIUS  | POPULATION |
|---------|------------|
| 1 Mile  | 13,088     |
| 3 Miles | 64,450     |
| 5 Miles | 154,008    |

AVG HH INCOMEMED HH INCOME\$172,561\$165,032\$154,197\$136,325\$136,251\$115,157