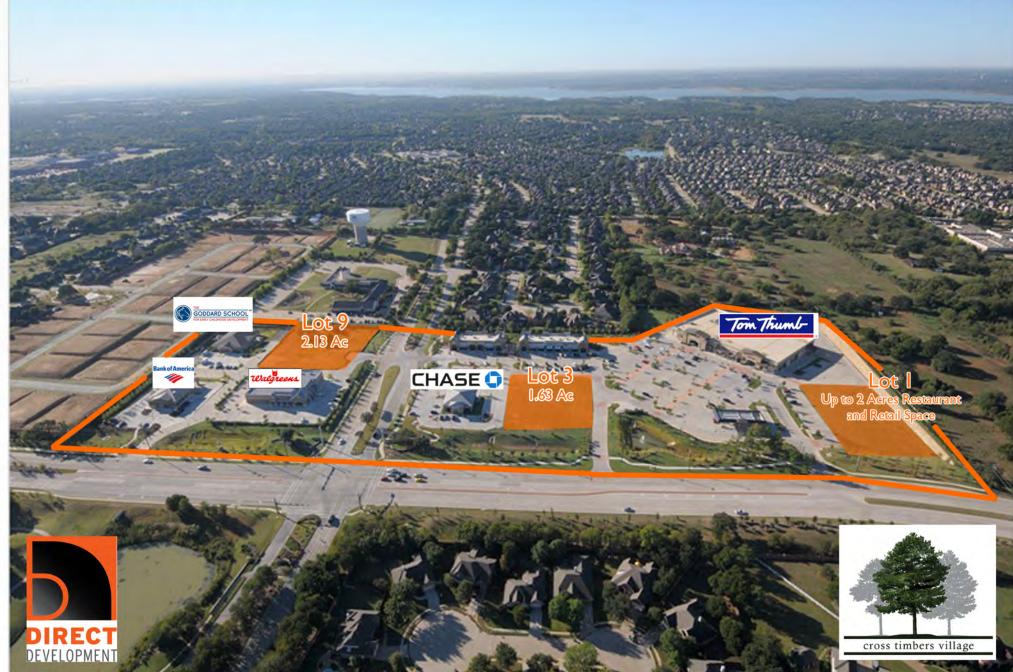

# **Cross Timbers Village**

FLOWER MOUND, TEXAS SWC Bruton Orand & FM 1171

# **Cross Timbers Village**

FLOWER MOUND, TEXAS | 4521 Cross Timbers Rd., Flower Mound, Tx 75028 SWC Bruton Orand & FM 1171

### PAD SITES AVAILABLE

(For Sale, Ground Lease, or Build-to-Suit)Lot 3 1.63 AcresLot 9 2.13 Acres

#### AVAILABLE SPACE- DEPTH

Lot 1 Retail 11,424 SF 70 FT (Coming Soon!)