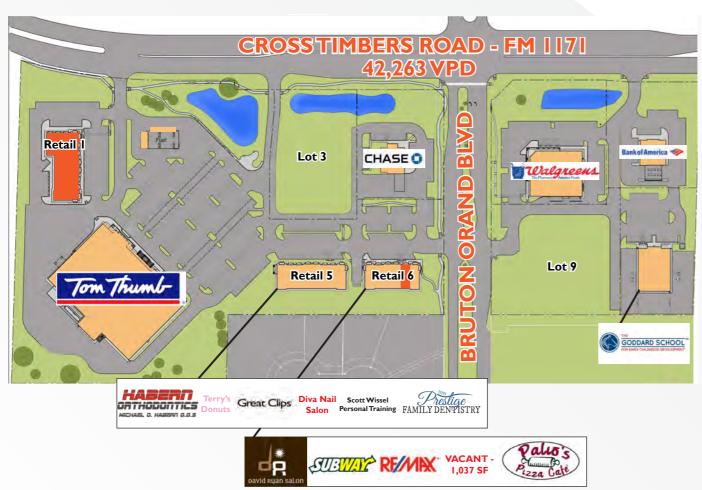

### PAD SITES AVAILABLE

(For Sale, Ground Lease, or Build-to-Suit)Lot 3 1.63 AcresLot 9 2.13 Acres

#### AVAILABLE SPACE- DEPTH

Lot 1 Retail 11,424 SF 70 FT (Coming Soon!)